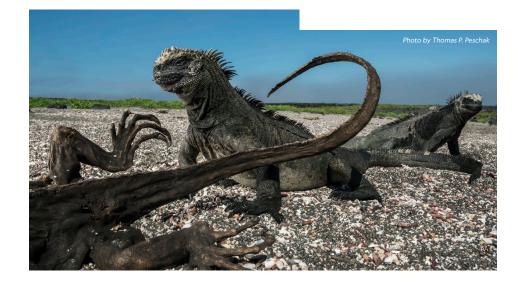

One picture of an animal doesn't even have an animal's head - just the tail. What kind of animal does that tail belong to?

- Find an image of an arctic fox. What is in its mouth?
- Find an image of some blacktip reef sharks. **How many fins do you count?**