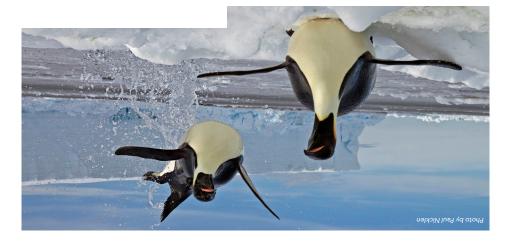

## **ANSWER KEY**

! six 1. three 2. penguin 3. Okavango River OR Tanzania 4. fresh snow 5. a human/a photographer 6. white 7. eight 8. leopard 9. orange & blue, a bridled parrotfish 10. shark = ocean, orangutan = rainforest, zebra = savanna, penguin = antarctic, snow leopard = mountain, alligator = river 11. multiple answers 12. crocodile 13. an egg 14. twenty one 15. Russia, outside a hut/shack 16. butterflies