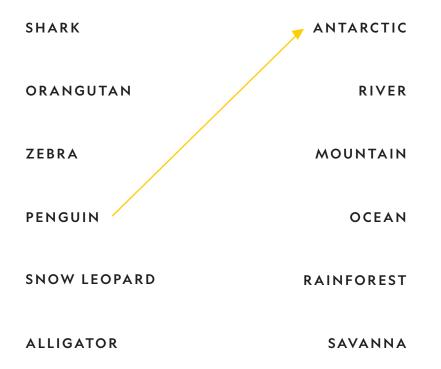

## **ANSWER KEY**

! six 1. three 2. penguin 3. Okavango River OR Tanzania 4. fresh snow 5. a human/a photographer 6. white 7. eight 8. leopard 9. orange & blue, a bridled parrotfish 10. shark = ocean, orangutan = rainforest, zebra = savanna, penguin = antarctic, snow leopard = mountain, alligator = river 11. multiple answers 12. crocodile 13. an egg 14. twenty one 15. Russia, outside a hut/shack 16. butterflies

What is in the water with it? Find an image of a HUGE whale!

We've seen a lot of animals so far! Can you match the animals below to their habitat?

Find an image of a photographer at work.

Which one is your favorite? Why?